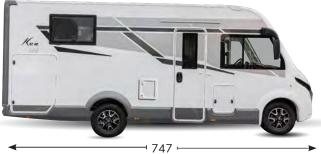

|        | S                           |
| Strip opening with locker                                |        | S                           |
| External LED light                                       |        | S                           |
| TECHNOLOGY EQUIPMENTS                                    |        |                             |
| Tekni-Box                                                |        | S                           |
| Open door sensor                                         |        | S                           |
| Double battery system                                    |        | S                           |
| Louisie patreil 3 system                                 |        | 3                           |





### **KEA I 86**

## FIAT



















PRESTIGE BROWN Imitation leather Optional

| PACK                                                                                                                                                               | KEAI     |
|--------------------------------------------------------------------------------------------------------------------------------------------------------------------|----------|
| PACK MATIC 140 HP/180 CV<br>140 HP / 180 HP Engine, Automatic transmission, 16" glossy black alloy wheels, light suspensions                                       | •        |
| PACK EXTRA TECH Full digital cluster, automatic climate control, wireless charger, full LED headlights                                                             | •        |
| PACK PREMIUM 2 DIN Apple Car Pl