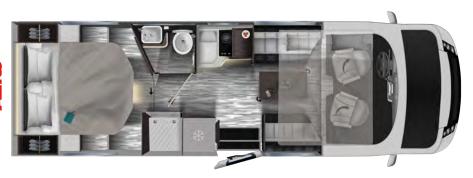

of the driver (75 kg), 100% of the fuel (60-l tank), fresh water (tank filled with 20 l while travelling), and aluminium gas cylinders (max.15 kg) filled to 90% of their capacity, and tolerance specified in the type-approval (+/-5%) (2007/46/EC). Anything not included in the standard version of the vehicle, both living unit and chassis, results in an increase in weight in running order with resulting decreased payload up to the possible reduction of approved seats in the case of the total velight for the available payloads result from the difference between maximum permissible mass and running order mass and have a tolerance of 5%. During the purchase phase it is necessary to check the weight of the options to be installed on the vehicle.





### K-YACHT TEKNO LINE 90

### **FIAT**



















PRESTIGE BROWN Imitation leather and fabric Optional

| PACK                                                                                                                                                               | K-YACHT TEKNO<br>LINE |
|--------------------------------------------------------------------------------------------------------------------------------------------------------------------|-----------------------|
| PACK MATIC 140 HP/180 CV<br>140 HP / 180 HP Engine, Automatic transmission, 16" glossy black alloy wheels, light suspensions                                       | -                     |
| PACK EXTRA TECH Full digital cluster, automatic climate control, wireless charger, full LED headlights