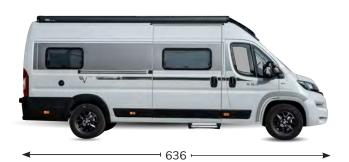

|
| GRAN TOUR PACK                                  |        |                       |
| Panoramic roof                                  |        | S                     |
| Rear-view camera                                |        | S                     |
| Entrance door with flyscreen                    |        | S                     |
| Pleated cab blind                               |        | S                     |
| I reaced cap pillia                             |        | J                     |

Measures in cm except where otherwise indicated

S= standard O=optional - = not available



 $<sup>^*</sup>$ To increase the vehicle payload, when travelling it is possible to reduce the fresh water tank capacity to approx. 20 lt.



## ADMIRAL K 6.3



**4** | **2(+1)** 









#### **UPHOLSTERY**

standard







**Supreme** Eco-leather optional

| PACK                                                                                                                                                                                                                                                                | ADMIRAL |
|---------------------------------------------------------------------------------------------------------------------------------------------------------------------------------------------------------------------------------------------------------------------|---------|
| PACK GRAND TOUR Openable panoramic roof, rear-view camera, pleated cab blind, entrance door mosquito net