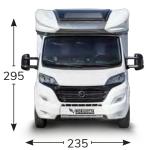

|        | S                           | S                           |
| TECHNOLOGY EQUIPMENTS                                    |        | J                           | J                           |
|                                                          |        | S                           | S                           |
| Tekni-Box                                                |        | S                           |                             |
| Open door sensor                                         |        |                             | S                           |
| Double battery system                                    |        | S                           | S                           |



fo



## **KEA P 90**

### **FIAT**





















PRESTIGE BROWN Imitation leather Optional

| PACK                                                                                                                                                               | KEA P    |
|--------------------------------------------------------------------------------------------------------------------------------------------------------------------|----------|
| PACK MATIC 140 HP/180 CV 140 HP / 180 HP Engine, Automatic transmission, 16" glossy black alloy wheels, light suspensions                                          | •        |
| PACK EXTRA TECH Full digital cluster, automatic climate control, wireless charger, full LED headlights                                                             | •        |
| PACK PREMIUM 2 DIN Apple Car Play /