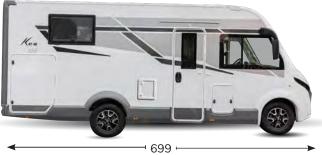

th locker                                |        | S                           | S                           |
| External LED light                                       |        | S                           | S                           |
| TECHNOLOGY EQUIPMENTS                                    |        |                             |                             |
| Tekni-Box                                                |        | S                           | S                           |
| Open door sensor                                         |        | S                           | S                           |
| Double battery system                                    |        | S                           | S                           |





### **KEA I 64**

## FIAT



















PRESTIGE BROWN Imitation leather Optional

| PACK                                                                                                                                                              | KEAI     |
|-------------------------------------------------------------------------------------------------------------------------------------------------------------------|----------|
| PACK MATIC 140 HP/180 CV 140 HP / 180 HP Engine, Automatic transmission, 16" glossy black alloy wheels, light suspensions                                         | •        |
| PACK EXTRA TECH Full digital cluster, automatic climate control, wireless charger, full LED headlights                                                            | •        |
| PACK PREMIUM 2 DIN Apple Car Play /