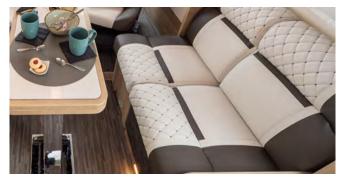

|        | S                           | S                           |
| External LED light                                       |        | S                           | S                           |
| TECHNOLOGY EQUIPMENTS                                    |        |                             |                             |
| Tekni-Box                                                |        | S                           | S                           |
| Open door sensor                                         |        | S                           | S                           |
| Double battery system                                    |        | S                           | S                           |





### **KEA I 64**

## FIAT



















PRESTIGE BROWN Imitation leather Optional

| PACK                                                                                                                                                              | KEAI     |
|-------------------------------------------------------------------------------------------------------------------------------------------------------------------|----------|
| PACK MATIC 140 HP/180 CV 140 HP / 180 HP Engine, Automatic transmission, 16" glossy black alloy wheels, light suspensions                                         | •        |
| PACK EXTRA TECH Full digital cluster, automatic climate control, wireless charger, full LED headlights                                                            | •        |
| PACK PREMIUM 2 DIN Apple Car Play /Android Au