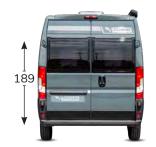

| Open door sensor                                                 |        | S                   | S               |

mobilvetta.it



## ADMIRAL K 5.1

### **FIAT**

**4** | **2(+1)** 













**Comfort Grey** Eco-leather standard

**Supreme**Eco-leather optional

| PACK                                                                                                                                                                                                                                                               | ADMIRAL |
|--------------------------------------------------------------------------------------------------------------------------------------------------------------------------------------------------------------------------------------------------------------------|---------|
| PACK GRAND TOUR Openable panoramic roof, rear-view camera, pleated cab blind, entrance door mosquito net