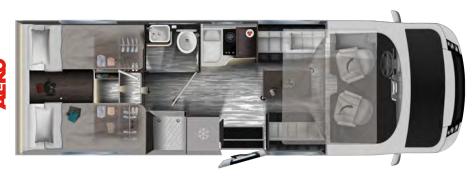

of the driver (75 kg), 100% of the fuel (60-l tank), fresh water (tank filled with 20 l while travelling), and aluminium gas cylinders (max.15 kg) filled to 90% of their capacity, and tolerance specified in the type-approval (+/-5%) (2007/46/EC). Anything not included in the standard version of the vehicle, both living unit and chassis, results in an increase in weight in running order with resulting decreased payload up to the possible reduction of approved seats in the case of the total velight for the available payloads result from the difference between maximum permissible mass and running order mass and have a tolerance of 5%. During the purchase phase it is necessary to check the weight of the options to be installed on the vehicle.





### K-YACHT TEKNO LINE 86

### **FIAT**



















PRESTIGE BROWN Imitation leather and fabric Optional

| PACK                                                                                                                                                               | K-YACHT TEKNO<br>LINE |
|--------------------------------------------------------------------------------------------------------------------------------------------------------------------|-----------------------|
| PACK MATIC 140 HP/180 CV 140 HP / 180 HP Engine, Automatic transmission, 16" glossy black alloy wheels, light suspensions                                          | -                     |
| PACK EXTRA TECH Full digital cluster, automatic climate control, wireless charger, full LED headlights