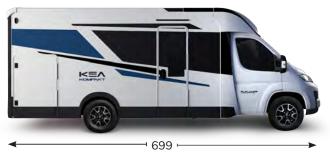

|        | S                    |
| External LED light                                               |        | S                    |
| TECHNOLOGY EQUIPMENTS                                            |        |                      |
| iNetX-System                                                     |        | S                    |
| Tekni-Box                                                        |        | S                    |
| Double battery system                                            |        | S                    |
| Open door sensor                                                 |        | S                    |
|                                                                  |        |                      |





### KEA KOMPAKT 64

### **FIAT**





















**COMFORT GREY** Eco-leather and fabric Optional

| PACK                                                                                                                                                               | KEA KOMPAKT |
|--------------------------------------------------------------------------------------------------------------------------------------------------------------------|-------------|
| PACK MATIC 140 HP/180 CV 140 HP / 180 HP Engine, Automatic transmission, 16" glossy black alloy wheels, light suspensions                                          | •           |
| PACK EXTRA TECH Full digital cluster, automatic climate control, wireless charger, full LED headlights                                                             | •           |
| PACK PREMIUM