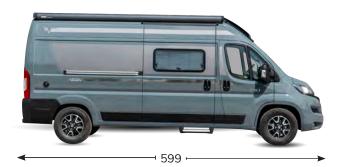

| Open door sensor                                                 |        | S                   | S               |

mobilvetta.it



## ADMIRAL K 5.1

### **FIAT**

**4** | **2(+1)** 













**Comfort Grey** Eco-leather standard

**Supreme**Eco-leather optional

| PACK                                                                                                                                                                                                                                                               | ADMIRAL |
|--------------------------------------------------------------------------------------------------------------------------------------------------------------------------------------------------------------------------------------------------------------------|---------|
| PACK GRAND TOUR Openable panoramic roof, rear-view camera, pleated cab blind, entrance door mosquito net