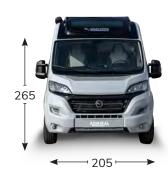

|
| GRAN TOUR PACK                                  |        |                       |
| Panoramic roof                                  |        | S                     |
| Rear-view camera                                |        | S                     |
| Entrance door with flyscreen                    |        | S                     |
| Pleated cab blind                               |        | S                     |
| I reaced cap pillia                             |        | J                     |

Measures in cm except where otherwise indicated

S= standard O=optional - = not available



 $<sup>^*</sup>$ To increase the vehicle payload, when travelling it is possible to reduce the fresh water tank capacity to approx. 20 lt.



## ADMIRAL K 6.3



**4** | **2(+1)** 









#### **UPHOLSTERY**

standard







**Supreme** Eco-leather optional

| PACK                                                                                                                                                                                                                                                                | ADMIRAL |
|---------------------------------------------------------------------------------------------------------------------------------------------------------------------------------------------------------------------------------------------------------------------|---------|
| PACK GRAND TOUR Openable panoramic roof, rear-view camera, pleated cab blind, entrance door mosquito net