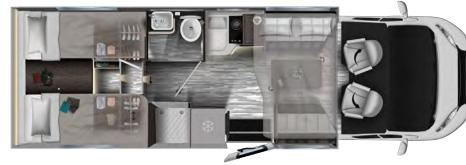

|        |                                 |                                 |
|                                                                                  |        |                                 | S                               |
|                                                                                  |        | S                               | 5                               |
| i-NetX-System<br>Tekni-Box                                                       |        | S<br>S                          | S                               |
| i-NetX-System                                                                    | +      |                                 |                                 |









### **KROSSER 86**

### **FIAT**





















PRESTIGE BROWN Imitation leather and fabric Optional

| PACK                                                                                                                                                               | KROSSER   |
|--------------------------------------------------------------------------------------------------------------------------------------------------------------------|-----------|
| PACK MATIC 140 HP/180 CV<br>140 HP / 180 HP Engine, Automatic transmission, 16" glossy black alloy wheels, light suspensions                                       | •         |
| PACK EXTRA TECH Full digital cluster, automatic climate control, wireless charger, full LED headlights                                                             | •         |
| PACK PREMIUM 2