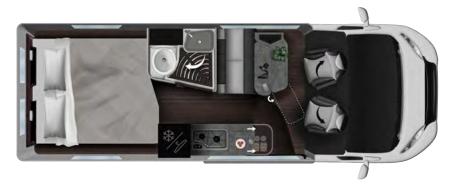

|
| GRAN TOUR PACK                                  |        |                       |
| Panoramic roof                                  |        | S                     |
| Rear-view camera                                |        | S                     |
| Entrance door with flyscreen                    |        | S                     |
| Pleated cab blind                               |        | S                     |
|                                                 |        |                       |

Measures in cm except where otherwise indicated

S= standard O=optional - = not available



 $<sup>^*</sup>$ To increase the vehicle payload, when travelling it is possible to reduce the fresh water tank capacity to approx. 20 lt.



## **ADMIRAL K 6.5**



**4** | **2(+1)** 









#### **UPHOLSTERY**





**Comfort Grey** Eco-leather standard

**Supreme**Eco-leather optional

| PACK                                                                                                                                                                                                                                                               | ADMIRAL |
|--------------------------------------------------------------------------------------------------------------------------------------------------------------------------------------------------------------------------------------------------------------------|---------|
| PACK GRAND TOUR Openable panoramic roof, rear-view camera, pleated cab blind, entrance door mosquito net