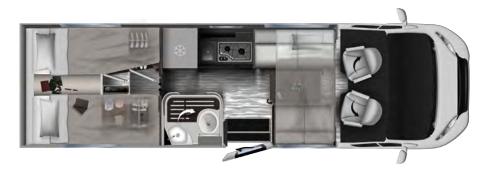

|        | S                    |
| External LED light                                               |        | S                    |
| TECHNOLOGY EQUIPMENTS                                            |        |                      |
| iNetX-System                                                     |        | S                    |
| Tekni-Box                                                        |        | S                    |
| Double battery system                                            |        | S                    |
| Open door sensor                                                 |        | S                    |
|                                                                  |        |                      |





### KEA KOMPAKT 64

### **FIAT**





















**COMFORT GREY** Eco-leather and fabric Optional

| PACK                                                                                                                                                               | KEA KOMPAKT |
|--------------------------------------------------------------------------------------------------------------------------------------------------------------------|-------------|
| PACK MATIC 140 HP/180 CV 140 HP / 180 HP Engine, Automatic transmission, 16" glossy black alloy wheels, light suspensions                                          | •           |
| PACK EXTRA TECH Full digital cluster, automatic climate control, wireless charger, full LED headlights                                                             | •           |
| PACK PREMI