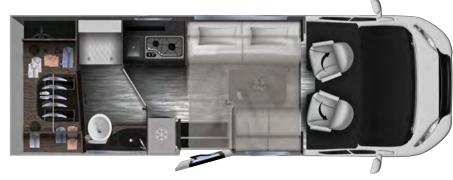

|        | S                           |
| Strip opening with locker                                |        | S                           |
| External LED light                                       |        | S                           |
| TECHNOLOGY EQUIPMENTS                                    |        |                             |
| Tekni-Box                                                |        | S                           |
| Open door sensor                                         |        | S                           |
| Double battery system                                    |        | S                           |
|                                                          |        |                             |





## **KEA KOMPAKT 55**

### **FIAT**













### **UPHOLSTERY**

Standard







**COMFORT GREY** Eco-leather and fabric Optional

| PACK                                                                                                                                                               | КЕА КОМРАКТ |
|--------------------------------------------------------------------------------------------------------------------------------------------------------------------|-------------|
| PACK MATIC 140 HP/180 CV 140 HP / 180 HP Engine, Automatic transmission, 16" glossy black alloy wheels, light suspensions                                          | •           |
| PACK EXTRA TECH Full digital cluster, automatic climate control, wireless charger, full LED headlights