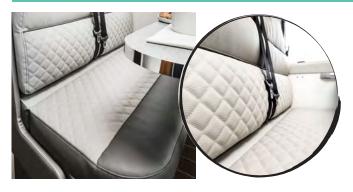

|        |                       |
| Panoramic roof                                  |        | S                     |
| Rear-view camera                                |        | S                     |
| Entrance door with flyscreen                    |        | S                     |
| Pleated cab blind                               |        | S                     |
|                                                 |        |                       |

Measures in cm except where otherwise indicated

S= standard O=optional - = not available



 $<sup>^*</sup>$ To increase the vehicle payload, when travelling it is possible to reduce the fresh water tank capacity to approx. 20 lt.



## **ADMIRAL K 6.5**



**4** | **2(+1)** 









#### **UPHOLSTERY**





**Comfort Grey** Eco-leather standard

**Supreme**Eco-leather optional

| PACK                                                                                                                                                                                                                                                               | ADMIRAL |
|--------------------------------------------------------------------------------------------------------------------------------------------------------------------------------------------------------------------------------------------------------------------|---------|
| PACK GRAND TOUR Openable panoramic roof, rear-view camera, pleated cab blind, entrance door mosquito net