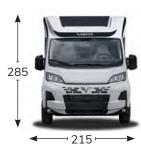

|        | S                           |
| Strip opening with locker                                |        | S                           |
| External LED light                                       |        | S                           |
| TECHNOLOGY EQUIPMENTS                                    |        |                             |
| Tekni-Box                                                |        | S                           |
| Open door sensor                                         |        | S                           |
| Double battery system                                    |        | S                           |
|                                                          |        |                             |





## **KEA KOMPAKT 55**

### **FIAT**













### **UPHOLSTERY**

Standard







**COMFORT GREY** Eco-leather and fabric Optional

| PACK                                                                                                                                                               | КЕА КОМРАКТ |
|--------------------------------------------------------------------------------------------------------------------------------------------------------------------|-------------|
| PACK MATIC 140 HP/180 CV 140 HP / 180 HP Engine, Automatic transmission, 16" glossy black alloy wheels, light suspensions                                          | •           |
| PACK EXTRA TECH Full digital cluster, automatic climate control, wireless charger, full LED headlights                                                             | •