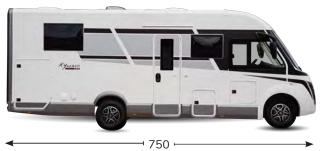

f the driver (75 kg), 100% of the fuel (60-l tank), fresh water (tank filled with 20 l while travelling), and aluminium gas cylinders (max.15 kg) filled to 90% of their capacity, and tolerance specified in the type-approval (+/-5%) (2007/46/EC). Anything not included in the standard version of the vehicle, both living unit and chassis, results in an increase in weight in running order with resulting decreased payload up to the possible reduction of approved seats in the case of the total velight for the available payloads result from the difference between maximum permissible mass and running order mass and have a tolerance of 5%. During the purchase phase it is necessary to check the weight of the options to be installed on the vehicle.





### K-YACHT TEKNO LINE 86

### **FIAT**



















PRESTIGE BROWN Imitation leather and fabric Optional

| PACK                                                                                                                                                               | K-YACHT TEKNO<br>LINE |
|--------------------------------------------------------------------------------------------------------------------------------------------------------------------|-----------------------|
| PACK MATIC 140 HP/180 CV 140 HP / 180 HP Engine, Automatic transmission, 16" glossy black alloy wheels, light suspensions                                          | -                     |
| PACK EXTRA TECH Full digital cluster, automatic climate control, wireless charger, full LED headlights