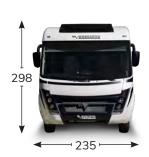

e driver (75 kg), 100% of the fuel (60-l tank), fresh water (tank filled with 20 l while travelling), and aluminium gas cylinders (max.15 kg) filled to 90% of their capacity, and tolerance specified in the type-approval (+/-5%) (2007/46/EC). Anything not included in the standard version of the vehicle, both living unit and chassis, results in an increase in weight in running order with resulting decreased payload up to the possible reduction of approved seats in the case of the total velight for the available payloads result from the difference between maximum permissible mass and running order mass and have a tolerance of 5%. During the purchase phase it is necessary to check the weight of the options to be installed on the vehicle.





### K-YACHT TEKNO LINE 90

### **FIAT**



















PRESTIGE BROWN Imitation leather and fabric Optional

| PACK                                                                                                                                                               | K-YACHT TEKNO<br>LINE |
|--------------------------------------------------------------------------------------------------------------------------------------------------------------------|-----------------------|
| PACK MATIC 140 HP/180 CV<br>140 HP / 180 HP Engine, Automatic transmission, 16" glossy black alloy wheels, light suspensions                                       | -                     |
| PACK EXTRA TECH Full digital cluster, automatic climate control, wireless charger, full LED headlights