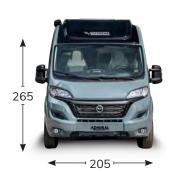

| Open door sensor                                                 |        | S                   | S               |

mobilvetta.it



## ADMIRAL K 5.1

### **FIAT**

**4** | **2(+1)** 













**Comfort Grey** Eco-leather standard

**Supreme**Eco-leather optional

| PACK                                                                                                                                                                                                                                                               | ADMIRAL |
|--------------------------------------------------------------------------------------------------------------------------------------------------------------------------------------------------------------------------------------------------------------------|---------|
| PACK GRAND TOUR Openable panoramic roof, rear-view camera, pleated cab blind, entrance door mosquito net