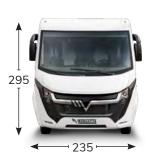

## K-YACHT TEKNO LINE 64

### **FIAT**

PRESTIGE BROWN Imitation leather and fabric Optional

| PACK                                                                                                                                                               | K-YACHT TEKNO<br>LINE |
|--------------------------------------------------------------------------------------------------------------------------------------------------------------------|-----------------------|
| PACK MATIC 140 HP/180 CV 140 HP / 180 HP Engine, Automatic transmission, 16" glossy black alloy wheels, light suspensions                                          | -                     |
| PACK EXTRA TECH Full digital cluster, automatic climate control, wireless charger, full LED headlights                                                             | S                     |
| PACK PREMIUM 2 DIN Apple Car Play /Android Auto radio, dual purpose rear view camera, 200 W solar panel + MPPT Controller                                          | -                     |
| PACK VISIO 2 DIN Apple Car Play /Android Auto radio, dual purpose rear view camera                                                                                 | •                     |
| PACK ARCTIC Truma Combi 6E, "Duo Control" gas regulator, heated windscreen (A-class), external covers, internal dashboard cover                                    | •                     |
| PACK EXTRA WARM  Truma Combi 6E, "Duo Control" gas regulator, heated windscreen (A-class), external covers, internal dashboard cover, heated floor, insulated step | -                     |
| PACK ENERGY Compressor fridge, two 100 Ah lithium batteries                                                                                                        | -                     |
| PACK OUTDOOR External gas connector, external TV / 12 V / 220 V connector, external shower                                                                         | S                     |
| PACK MEDIA Router Wi-fi, Smart TV                                                                                                                                  | • TV 32''             |