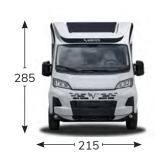

|        | S                    |
| External LED light                                               |        | S                    |
| TECHNOLOGY EQUIPMENTS                                            |        |                      |
| iNetX-System                                                     |        | S                    |
| Tekni-Box                                                        |        | S                    |
| Double battery system                                            |        | S                    |
| Open door sensor                                                 |        | S                    |
|                                                                  |        |                      |





### KEA KOMPAKT 64

### **FIAT**





















**COMFORT GREY** Eco-leather and fabric Optional

| PACK                                                                                                                                                               | KEA KOMPAKT |
|--------------------------------------------------------------------------------------------------------------------------------------------------------------------|-------------|
| PACK MATIC 140 HP/180 CV 140 HP / 180 HP Engine, Automatic transmission, 16" glossy black alloy wheels, light suspensions                                          | •           |
| PACK EXTRA TECH Full digital cluster, automatic climate control, wireless charger, full LED headlights                                                             | •           |
| PACK PREMIUM 2 D