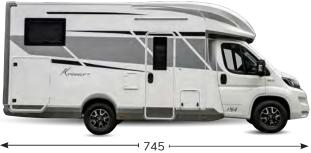

|        |                               |                               |
| i-NetX-System                                            |        | S                             | S                             |
| Tekni-Box                                                |        | S                             | S                             |
| Open door sensor                                         |        | S                             | S                             |
| Double battery system                                    |        | S                             | S                             |
| Sensore segnalazione porta aperta                        |        | S                             | S                             |









## **KROSSER 90**

### **FIAT**





















PRESTIGE BROWN Imitation leather and fabric Optional

| PACK                                                                                                                                                               | KROSSER   |
|--------------------------------------------------------------------------------------------------------------------------------------------------------------------|-----------|
| PACK MATIC 140 HP/180 CV<br>140 HP / 180 HP Engine, Automatic transmission, 16" glossy black alloy wheels, light suspensions                                       | •         |
| PACK EXTRA TECH Full digital cluster, automatic climate control, wireless charger, full LED headlights                                                             | •         |
| PACK PREMIUM 2 D