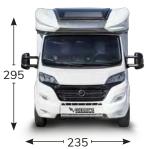

|                                               |        |                             |                             |









## **KEA P 86**

### **FIAT**















#### **UPHOLSTERY**

Standard







PRESTIGE BROWN Imitation leather Optional

| PACK                                                                                                                                                               | KEA P    |
|--------------------------------------------------------------------------------------------------------------------------------------------------------------------|----------|
| PACK MATIC 140 HP/180 CV 140 HP / 180 HP Engine, Automatic transmission, 16" glossy black alloy wheels, light suspensions                                          | •        |
| PACK EXTRA TECH Full digital cluster, automatic climate control, wireless charger, full LED headlights                                                             | •        |
| PACK