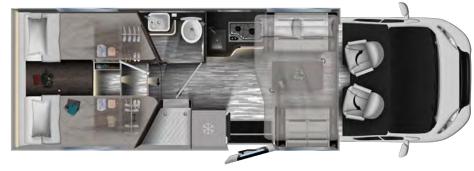

|                                               |        |                             |                             |









## **KEA P 86**

### **FIAT**















#### **UPHOLSTERY**

Standard







PRESTIGE BROWN Imitation leather Optional

| PACK                                                                                                                                                               | KEA P    |
|--------------------------------------------------------------------------------------------------------------------------------------------------------------------|----------|
| PACK MATIC 140 HP/180 CV 140 HP / 180 HP Engine, Automatic transmission, 16" glossy black alloy wheels, light suspensions                                          | •        |
| PACK EXTRA TECH Full digital cluster, automatic climate control, wireless charger, full LED headlights                                                             | •        |