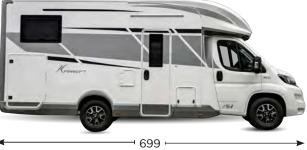

ehicle, of the driver (75 kg), 100% of the fuel (60-l tank), fresh water (tank filled with 20 l while travelling), and aluminium gas cylinders (max.15 kg) filled to 90% of their capacity, and tolerance specified in the type-approval (+/-5%) (2007/46/EC). Anything not included in the standard version of the vehicle, both living unit and chassis, results in an increase in weight in running order with resulting decreased payload up to the possible reduction of approved seats in the case of the total velight for the available payloads result from the difference between maximum permissible mass and running order mass and have a tolerance of 5%. During the purchase phase it is necessary to check the weight of the options to be installed on the vehicle.



# **KROSSER 64**

### **FIAT**





















PRESTIGE BROWN Imitation leather and fabric Optional

| PACK                                                                                                                                                              | KROSSER   |
|-------------------------------------------------------------------------------------------------------------------------------------------------------------------|-----------|
| PACK MATIC 140 HP/180 CV 140 HP / 180 HP Engine, Automatic transmission, 16" glossy black alloy wheels, light suspensions                                         | •         |
| PACK EXTRA TECH Full digital cluster, automatic climate control, wireless charger, full LED headlights                                                            | •         |
| PACK PREMIUM 2 DIN A