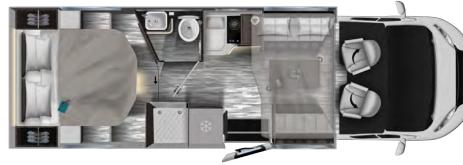

|        |                               |                               |
| i-NetX-System                                            |        | S                             | S                             |
| Tekni-Box                                                |        | S                             | S                             |
| Open door sensor                                         |        | S                             | S                             |
| Double battery system                                    |        | S                             | S                             |
| Sensore segnalazione porta aperta                        |        | S                             | S                             |









## **KROSSER 90**

### **FIAT**





















PRESTIGE BROWN Imitation leather and fabric Optional

| PACK                                                                                                                                                               | KROSSER   |
|--------------------------------------------------------------------------------------------------------------------------------------------------------------------|-----------|
| PACK MATIC 140 HP/180 CV<br>140 HP / 180 HP Engine, Automatic transmission, 16" glossy black alloy wheels, light suspensions                                       | •         |
| PACK EXTRA TECH Full digital cluster, automatic climate control, wireless charger, full LED headlights                                                             | •         |
| PACK PREMIUM 2