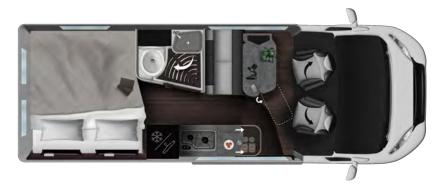

| Open door sensor                                                 |        | S                   | S               |

mobilvetta.it



## ADMIRAL K 5.1

### **FIAT**

**4** | **2(+1)** 













**Comfort Grey** Eco-leather standard

**Supreme**Eco-leather optional

| PACK                                                                                                                                                                                                                                                               | ADMIRAL |
|--------------------------------------------------------------------------------------------------------------------------------------------------------------------------------------------------------------------------------------------------------------------|---------|
| PACK GRAND TOUR Openable panoramic roof, rear-view camera, pleated cab blind, entrance door mosquito net