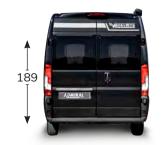

|
| GRAN TOUR PACK                                  |        |                       |
| Panoramic roof                                  |        | S                     |
| Rear-view camera                                |        | S                     |
| Entrance door with flyscreen                    |        | S                     |
| Pleated cab blind                               |        | S                     |
|                                                 |        |                       |

Measures in cm except where otherwise indicated

S= standard O=optional - = not available



 $<sup>^*</sup>$ To increase the vehicle payload, when travelling it is possible to reduce the fresh water tank capacity to approx. 20 lt.



## **ADMIRAL K 6.5**



**4** | **2(+1)** 









#### **UPHOLSTERY**





**Comfort Grey** Eco-leather standard

**Supreme**Eco-leather optional

| PACK                                                                                                                                                                                                                                                               | ADMIRAL |
|--------------------------------------------------------------------------------------------------------------------------------------------------------------------------------------------------------------------------------------------------------------------|---------|
| PACK GRAND TOUR Openable panoramic roof, rear-view camera, pleated cab blind, entrance door mosquito net