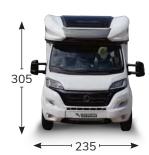

|        |                                 |                                 |
|                                                                                  |        |                                 | S                               |
|                                                                                  |        | S                               | 5                               |
| i-NetX-System<br>Tekni-Box                                                       |        | S<br>S                          | S                               |
| i-NetX-System                                                                    | +      |                                 |                                 |









### **KROSSER 86**

### **FIAT**





















PRESTIGE BROWN Imitation leather and fabric Optional

| PACK                                                                                                                                                               | KROSSER   |
|--------------------------------------------------------------------------------------------------------------------------------------------------------------------|-----------|
| PACK MATIC 140 HP/180 CV<br>140 HP / 180 HP Engine, Automatic transmission, 16" glossy black alloy wheels, light suspensions                                       | •         |
| PACK EXTRA TECH Full digital cluster, automatic climate control, wireless charger, full LED headlights                                                             | •         |
| PACK PREMIUM 2 DIN A