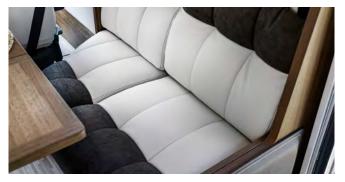

er (75 kg), 100% of the fuel (60-l tank), fresh water (tank filled with 20 l while travelling), and aluminium gas cylinders (max.15 kg) filled to 90% of their capacity, and tolerance specified in the type-approval (+/-5%) (2007/46/EC). Anything not included in the standard version of the vehicle, both living unit and chassis, results in an increase in weight in running order with resulting decreased payload up to the possible reduction of approved seats in the case of the total velight for the available payloads result from the difference between maximum permissible mass and running order mass and have a tolerance of 5%. During the purchase phase it is necessary to check the weight of the options to be installed on the vehicle.





### K-YACHT TEKNO LINE 90

### **FIAT**



















PRESTIGE BROWN Imitation leather and fabric Optional

| PACK                                                                                                                                                               | K-YACHT TEKNO<br>LINE |
|--------------------------------------------------------------------------------------------------------------------------------------------------------------------|-----------------------|
| PACK MATIC 140 HP/180 CV<br>140 HP / 180 HP Engine, Automatic transmission, 16" glossy black alloy wheels, light suspensions                                       | -                     |
| PACK EXTRA TECH Full digital cluster, automatic climate control, wireless charger, full LED headlights                                                             | S