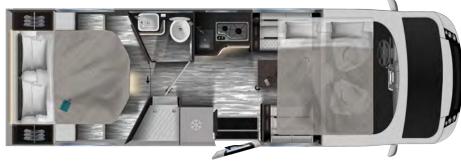

|        | S                           |
| Strip opening with locker                                |        | S                           |
| External LED light                                       |        | S                           |
| TECHNOLOGY EQUIPMENTS                                    |        |                             |
| Tekni-Box                                                |        | S                           |
| Open door sensor                                         |        | S                           |
| Double battery system                                    |        | S                           |
| Double pattery system                                    |        | <u> </u>                    |



# KEA I 90

## FIAT



















PRESTIGE BROWN Imitation leather Optional

| PACK                                                                                                                                                              | KEAI     |
|-------------------------------------------------------------------------------------------------------------------------------------------------------------------|----------|
| PACK MATIC 140 HP/180 CV<br>140 HP / 180 HP Engine, Automatic transmission, 16" glossy black alloy wheels, light suspensions                                      | •        |
| PACK EXTRA TECH Full digital cluster, automatic climate control, wireless charger, full LED headlights                                                            | •        |
| PACK PREMIUM 2 DIN Apple Car Play