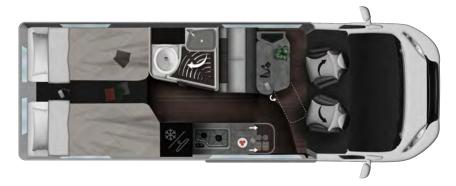

|
| GRAN TOUR PACK                                  |        |                       |
| Panoramic roof                                  |        | S                     |
| Rear-view camera                                |        | S                     |
| Entrance door with flyscreen                    |        | S                     |
| Pleated cab blind                               |        | S                     |
| I reaced cap pillia                             |        | J                     |

Measures in cm except where otherwise indicated

S= standard O=optional - = not available



 $<sup>^*</sup>$ To increase the vehicle payload, when travelling it is possible to reduce the fresh water tank capacity to approx. 20 lt.



## ADMIRAL K 6.3



**4** | **2(+1)** 









#### **UPHOLSTERY**

standard







**Supreme** Eco-leather optional

| PACK                                                                                                                                                                                                                                                                | ADMIRAL |
|---------------------------------------------------------------------------------------------------------------------------------------------------------------------------------------------------------------------------------------------------------------------|---------|
| PACK GRAND TOUR Openable panoramic roof, rear-view camera, pleated cab blind, entrance door mosquito net