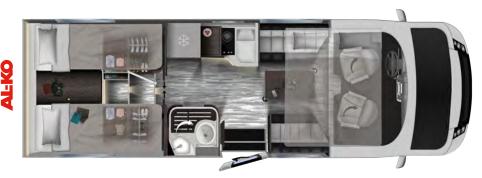

## K-YACHT TEKNO LINE 64

### **FIAT**



















PRESTIGE BROWN Imitation leather and fabric Optional

| PACK                                                                                                                                                               | K-YACHT TEKNO<br>LINE |
|--------------------------------------------------------------------------------------------------------------------------------------------------------------------|-----------------------|
| PACK MATIC 140 HP/180 CV 140 HP / 180 HP Engine, Automatic transmission, 16" glossy black alloy wheels, light suspensions                                          | -                     |
| PACK EXTRA TECH Full digital cluster, automatic climate control, wireless charger, full LED headlights