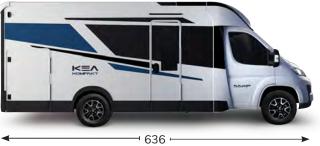

|        | S                           |
| Strip opening with locker                                |        | S                           |
| External LED light                                       |        | S                           |
| TECHNOLOGY EQUIPMENTS                                    |        |                             |
| Tekni-Box                                                |        | S                           |
| Open door sensor                                         |        | S                           |
| Double battery system                                    |        | S                           |
|                                                          |        |                             |





## **KEA KOMPAKT 55**

### **FIAT**













### **UPHOLSTERY**

Standard







**COMFORT GREY** Eco-leather and fabric Optional

| PACK                                                                                                                                                               | КЕА КОМРАКТ |
|--------------------------------------------------------------------------------------------------------------------------------------------------------------------|-------------|
| PACK MATIC 140 HP/180 CV 140 HP / 180 HP Engine, Automatic transmission, 16" glossy black alloy wheels, light suspensions                                          | •           |
| PACK EXTRA TECH Full digital cluster, automatic climate control, wireless charger, full LED headlights