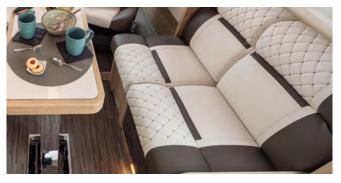

|        | S                           |
| Strip opening with locker                                |        | S                           |
| External LED light                                       |        | S                           |
| TECHNOLOGY EQUIPMENTS                                    |        |                             |
| Tekni-Box                                                |        | S                           |
| Open door sensor                                         |        | S                           |
| Double battery system                                    |        | S                           |
| Louisie patreil 3 system                                 |        | 3                           |





### **KEA I 86**

## FIAT



















PRESTIGE BROWN Imitation leather Optional

| PACK                                                                                                                                                               | KEAI     |
|--------------------------------------------------------------------------------------------------------------------------------------------------------------------|----------|
| PACK MATIC 140 HP/180 CV<br>140 HP / 180 HP Engine, Automatic transmission, 16" glossy black alloy wheels, light suspensions                                       | •        |
| PACK EXTRA TECH Full digital cluster, automatic climate control, wireless charger, full LED headlights                                                             | •        |
| PACK PREMIUM 2 DIN Apple Car Play /Androi