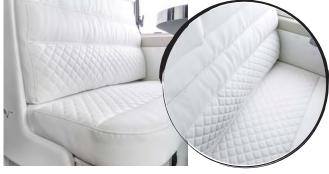

|        |                       |
| Panoramic roof                                  |        | S                     |
| Rear-view camera                                |        | S                     |
| Entrance door with flyscreen                    |        | S                     |
| Pleated cab blind                               |        | S                     |
|                                                 |        |                       |

Measures in cm except where otherwise indicated

S= standard O=optional - = not available



 $<sup>^*</sup>$ To increase the vehicle payload, when travelling it is possible to reduce the fresh water tank capacity to approx. 20 lt.



## **ADMIRAL K 6.5**



**4** | **2(+1)** 









#### **UPHOLSTERY**





**Comfort Grey** Eco-leather standard

**Supreme**Eco-leather optional

| PACK                                                                                                                                                                                                                                                               | ADMIRAL |
|--------------------------------------------------------------------------------------------------------------------------------------------------------------------------------------------------------------------------------------------------------------------|---------|
| PACK GRAND TOUR Openable panoramic roof, rear-view camera, pleated cab blind, entrance door mosquito net