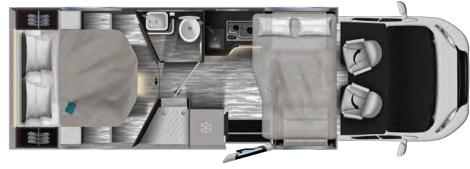

|        | S                           | S                           |
| TECHNOLOGY EQUIPMENTS                                    |        | J                           | J                           |
|                                                          |        | S                           | S                           |
| Tekni-Box                                                |        | S                           |                             |
| Open door sensor                                         |        |                             | S                           |
| Double battery system                                    |        | S                           | S                           |



fo



## **KEA P 90**

### **FIAT**





















PRESTIGE BROWN Imitation leather Optional

| PACK                                                                                                                                                               | KEA P    |
|--------------------------------------------------------------------------------------------------------------------------------------------------------------------|----------|
| PACK MATIC 140 HP/180 CV 140 HP / 180 HP Engine, Automatic transmission, 16" glossy black alloy wheels, light suspensions                                          | •        |
| PACK EXTRA TECH Full digital cluster, automatic climate control, wireless charger, full LED headlights                                                             | •        |
| PACK PREMIUM 2 DIN Apple Car