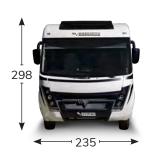

## K-YACHT TEKNO LINE 64

### **FIAT**



















PRESTIGE BROWN Imitation leather and fabric Optional

| PACK                                                                                                                                                               | K-YACHT TEKNO<br>LINE |
|--------------------------------------------------------------------------------------------------------------------------------------------------------------------|-----------------------|
| PACK MATIC 140 HP/180 CV 140 HP / 180 HP Engine, Automatic transmission, 16" glossy black alloy wheels, light suspensions                                          | -                     |
| PACK EXTRA TECH Full digital cluster, automatic climate control, wireless charger, full LED headlights