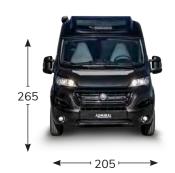

|
| GRAN TOUR PACK                                  |        |                       |
| Panoramic roof                                  |        | S                     |
| Rear-view camera                                |        | S                     |
| Entrance door with flyscreen                    |        | S                     |
| Pleated cab blind                               |        | S                     |
|                                                 |        |                       |

Measures in cm except where otherwise indicated

S= standard O=optional - = not available



 $<sup>^*</sup>$ To increase the vehicle payload, when travelling it is possible to reduce the fresh water tank capacity to approx. 20 lt.



## **ADMIRAL K 6.5**



**4** | **2(+1)** 









#### **UPHOLSTERY**





**Comfort Grey** Eco-leather standard

**Supreme**Eco-leather optional

| PACK                                                                                                                                                                                                                                                               | ADMIRAL |
|--------------------------------------------------------------------------------------------------------------------------------------------------------------------------------------------------------------------------------------------------------------------|---------|
| PACK GRAND TOUR Openable panoramic roof, rear-view camera, pleated cab blind, entrance door mosquito net