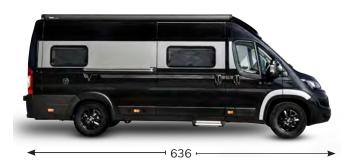

|
| GRAN TOUR PACK                                  |        |                       |
| Panoramic roof                                  |        | S                     |
| Rear-view camera                                |        | S                     |
| Entrance door with flyscreen                    |        | S                     |
| Pleated cab blind                               |        | S                     |
|                                                 |        |                       |

Measures in cm except where otherwise indicated

S= standard O=optional - = not available



 $<sup>^*</sup>$ To increase the vehicle payload, when travelling it is possible to reduce the fresh water tank capacity to approx. 20 lt.



## **ADMIRAL K 6.5**



**4** | **2(+1)** 









#### **UPHOLSTERY**





**Comfort Grey** Eco-leather standard

**Supreme**Eco-leather optional

| PACK                                                                                                                                                                                                                                                               | ADMIRAL |
|--------------------------------------------------------------------------------------------------------------------------------------------------------------------------------------------------------------------------------------------------------------------|---------|
| PACK GRAND TOUR Openable panoramic roof, rear-view camera, pleated cab blind, entrance door mosquito net