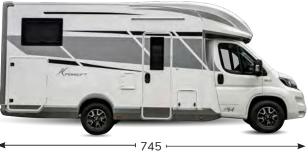

|        |                                 |                                 |
|                                                                                  |        |                                 | S                               |
|                                                                                  |        | S                               | 5                               |
| i-NetX-System<br>Tekni-Box                                                       |        | S<br>S                          | S                               |
| i-NetX-System                                                                    | +      |                                 |                                 |









### **KROSSER 86**

### **FIAT**





















PRESTIGE BROWN Imitation leather and fabric Optional

| PACK                                                                                                                                                               | KROSSER   |
|--------------------------------------------------------------------------------------------------------------------------------------------------------------------|-----------|
| PACK MATIC 140 HP/180 CV<br>140 HP / 180 HP Engine, Automatic transmission, 16" glossy black alloy wheels, light suspensions                                       | •         |
| PACK EXTRA TECH Full digital cluster, automatic climate control, wireless charger, full LED headlights                                                             | •         |
| PACK PREMIUM 2 D