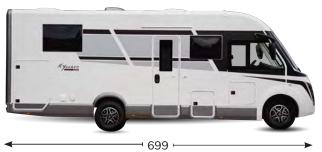

## K-YACHT TEKNO LINE 64

### **FIAT**



















PRESTIGE BROWN Imitation leather and fabric Optional

| PACK                                                                                                                                                               | K-YACHT TEKNO<br>LINE |
|--------------------------------------------------------------------------------------------------------------------------------------------------------------------|-----------------------|
| PACK MATIC 140 HP/180 CV 140 HP / 180 HP Engine, Automatic transmission, 16" glossy black alloy wheels, light suspensions                                          | -                     |
| PACK EXTRA TECH Full digital cluster, automatic climate control, wireless charger, full LED headlights