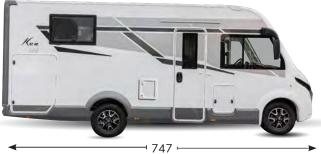

|        | S                           |
| Strip opening with locker                                |        | S                           |
| External LED light                                       |        | S                           |
| TECHNOLOGY EQUIPMENTS                                    |        |                             |
| Tekni-Box                                                |        | S                           |
| Open door sensor                                         |        | S                           |
| Double battery system                                    |        | S                           |
| Double pattery system                                    |        | <u> </u>                    |



# KEA I 90

## FIAT



















PRESTIGE BROWN Imitation leather Optional

| PACK                                                                                                                                                              | KEAI     |
|-------------------------------------------------------------------------------------------------------------------------------------------------------------------|----------|
| PACK MATIC 140 HP/180 CV<br>140 HP / 180 HP Engine, Automatic transmission, 16" glossy black alloy wheels, light suspensions                                      | •        |
| PACK EXTRA TECH Full digital cluster, automatic climate control, wireless charger, full LED headlights                                                            | •        |
| PACK PREMIUM 2 DIN Apple Car Play /