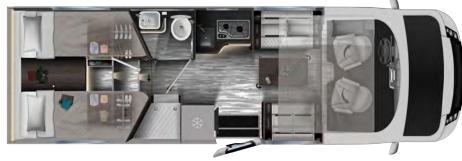

|        | S                           |
| Strip opening with locker                                |        | S                           |
| External LED light                                       |        | S                           |
| TECHNOLOGY EQUIPMENTS                                    |        |                             |
| Tekni-Box                                                |        | S                           |
| Open door sensor                                         |        | S                           |
| Double battery system                                    |        | S                           |
| Louisie patreil 3 system                                 |        | 3                           |





### **KEA I 86**

## FIAT



















PRESTIGE BROWN Imitation leather Optional

| PACK                                                                                                                                                               | KEAI     |
|--------------------------------------------------------------------------------------------------------------------------------------------------------------------|----------|
| PACK MATIC 140 HP/180 CV<br>140 HP / 180 HP Engine, Automatic transmission, 16" glossy black alloy wheels, light suspensions                                       | •        |
| PACK EXTRA TECH Full digital cluster, automatic climate control, wireless charger, full LED headlights                                                             | •        |
| PACK PREMIUM 2 DIN Apple Car