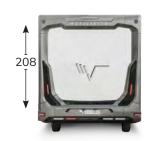

|        | S                           | S                           |
| TECHNOLOGY EQUIPMENTS                                    |        | J                           | J                           |
|                                                          |        | S                           | S                           |
| Tekni-Box                                                |        | S                           |                             |
| Open door sensor                                         |        |                             | S                           |
| Double battery system                                    |        | S                           | S                           |



fo



## **KEA P 90**

### **FIAT**





















PRESTIGE BROWN Imitation leather Optional

| PACK                                                                                                                                                               | KEA P    |
|--------------------------------------------------------------------------------------------------------------------------------------------------------------------|----------|
| PACK MATIC 140 HP/180 CV 140 HP / 180 HP Engine, Automatic transmission, 16" glossy black alloy wheels, light suspensions                                          | •        |
| PACK EXTRA TECH Full digital cluster, automatic climate control, wireless charger, full LED headlights                                                             | •        |
| PACK PREMIUM 2 DIN Apple Car Play