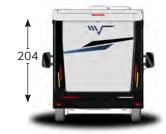

|        | S                           |
| Strip opening with locker                                |        | S                           |
| External LED light                                       |        | S                           |
| TECHNOLOGY EQUIPMENTS                                    |        |                             |
| Tekni-Box                                                |        | S                           |
| Open door sensor                                         |        | S                           |
| Double battery system                                    |        | S                           |
|                                                          |        |                             |





## **KEA KOMPAKT 55**

### **FIAT**













### **UPHOLSTERY**

Standard







**COMFORT GREY** Eco-leather and fabric Optional

| PACK                                                                                                                                                               | КЕА КОМРАКТ |
|--------------------------------------------------------------------------------------------------------------------------------------------------------------------|-------------|
| PACK MATIC 140 HP/180 CV 140 HP / 180 HP Engine, Automatic transmission, 16" glossy black alloy wheels, light suspensions                                          | •           |
| PACK EXTRA TECH Full digital cluster, automatic climate control, wireless charger, full LED headlights                                                             |