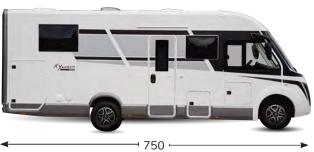

f the driver (75 kg), 100% of the fuel (60-l tank), fresh water (tank filled with 20 l while travelling), and aluminium gas cylinders (max.15 kg) filled to 90% of their capacity, and tolerance specified in the type-approval (+/-5%) (2007/46/EC). Anything not included in the standard version of the vehicle, both living unit and chassis, results in an increase in weight in running order with resulting decreased payload up to the possible reduction of approved seats in the case of the total velight for the available payloads result from the difference between maximum permissible mass and running order mass and have a tolerance of 5%. During the purchase phase it is necessary to check the weight of the options to be installed on the vehicle.





### K-YACHT TEKNO LINE 90

### **FIAT**



















PRESTIGE BROWN Imitation leather and fabric Optional

| PACK                                                                                                                                                               | K-YACHT TEKNO<br>LINE |
|--------------------------------------------------------------------------------------------------------------------------------------------------------------------|-----------------------|
| PACK MATIC 140 HP/180 CV<br>140 HP / 180 HP Engine, Automatic transmission, 16" glossy black alloy wheels, light suspensions                                       | -                     |
| PACK EXTRA TECH Full digital cluster, automatic climate control, wireless charger, full LED headlights