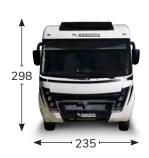

e driver (75 kg), 100% of the fuel (60-l tank), fresh water (tank filled with 20 l while travelling), and aluminium gas cylinders (max.15 kg) filled to 90% of their capacity, and tolerance specified in the type-approval (+/-5%) (2007/46/EC). Anything not included in the standard version of the vehicle, both living unit and chassis, results in an increase in weight in running order with resulting decreased payload up to the possible reduction of approved seats in the case of the total velight for the available payloads result from the difference between maximum permissible mass and running order mass and have a tolerance of 5%. During the purchase phase it is necessary to check the weight of the options to be installed on the vehicle.





### K-YACHT TEKNO LINE 86

### **FIAT**



















PRESTIGE BROWN Imitation leather and fabric Optional

| PACK                                                                                                                                                               | K-YACHT TEKNO<br>LINE |
|--------------------------------------------------------------------------------------------------------------------------------------------------------------------|-----------------------|
| PACK MATIC 140 HP/180 CV 140 HP / 180 HP Engine, Automatic transmission, 16" glossy black alloy wheels, light suspensions                                          | -                     |
| PACK EXTRA TECH Full digital cluster, automatic climate control, wireless charger, full LED headlights