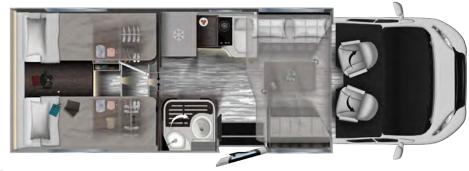

vehicle, of the driver (75 kg), 100% of the fuel (60-l tank), fresh water (tank filled with 20 l while travelling), and aluminium gas cylinders (max.15 kg) filled to 90% of their capacity, and tolerance specified in the type-approval (+/-5%) (2007/46/EC). Anything not included in the standard version of the vehicle, both living unit and chassis, results in an increase in weight in running order with resulting decreased payload up to the possible reduction of approved seats in the case of the total velight for the available payloads result from the difference between maximum permissible mass and running order mass and have a tolerance of 5%. During the purchase phase it is necessary to check the weight of the options to be installed on the vehicle.



# **KROSSER 64**

### **FIAT**





















PRESTIGE BROWN Imitation leather and fabric Optional

| PACK                                                                                                                                                              | KROSSER   |
|-------------------------------------------------------------------------------------------------------------------------------------------------------------------|-----------|
| PACK MATIC 140 HP/180 CV 140 HP / 180 HP Engine, Automatic transmission, 16" glossy black alloy wheels, light suspensions                                         | •         |
| PACK EXTRA TECH Full digital cluster, automatic climate control, wireless charger, full LED headlights                                                            | •         |
| PACK PREMIUM 2 DIN