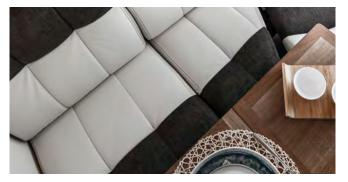

the driver (75 kg), 100% of the fuel (60-l tank), fresh water (tank filled with 20 l while travelling), and aluminium gas cylinders (max.15 kg) filled to 90% of their capacity, and tolerance specified in the type-approval (+/-5%) (2007/46/EC). Anything not included in the standard version of the vehicle, both living unit and chassis, results in an increase in weight in running order with resulting decreased payload up to the possible reduction of approved seats in the case of the total velight for the available payloads result from the difference between maximum permissible mass and running order mass and have a tolerance of 5%. During the purchase phase it is necessary to check the weight of the options to be installed on the vehicle.



# **KROSSER 64**

### **FIAT**





















PRESTIGE BROWN Imitation leather and fabric Optional

| PACK                                                                                                                                                              | KROSSER   |
|-------------------------------------------------------------------------------------------------------------------------------------------------------------------|-----------|
| PACK MATIC 140 HP/180 CV 140 HP / 180 HP Engine, Automatic transmission, 16" glossy black alloy wheels, light suspensions                                         | •         |
| PACK EXTRA TECH Full digital cluster, automatic climate control, wireless charger, full LED headlights                                                            | •         |
| PACK PREMIUM 2 DIN Apple Car P