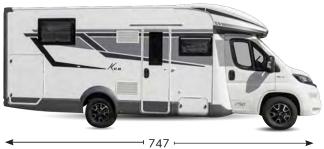

|        | S                           | S                           |
| TECHNOLOGY EQUIPMENTS                                    |        | J                           | J                           |
|                                                          |        | S                           | S                           |
| Tekni-Box                                                |        | S                           |                             |
| Open door sensor                                         |        |                             | S                           |
| Double battery system                                    |        | S                           | S                           |



fo



## **KEA P 90**

### **FIAT**





















PRESTIGE BROWN Imitation leather Optional

| PACK                                                                                                                                                               | KEA P    |
|--------------------------------------------------------------------------------------------------------------------------------------------------------------------|----------|
| PACK MATIC 140 HP/180 CV 140 HP / 180 HP Engine, Automatic transmission, 16" glossy black alloy wheels, light suspensions                                          | •        |
| PACK EXTRA TECH Full digital cluster, automatic climate control, wireless charger, full LED headlights                                                             | •        |
| PACK PREMIUM 2 DIN Apple Car Pl