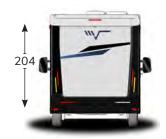

|        | S                    |
| External LED light                                               |        | S                    |
| TECHNOLOGY EQUIPMENTS                                            |        |                      |
| iNetX-System                                                     |        | S                    |
| Tekni-Box                                                        |        | S                    |
| Double battery system                                            |        | S                    |
| Open door sensor                                                 |        | S                    |
|                                                                  |        |                      |





### KEA KOMPAKT 64

### **FIAT**





















**COMFORT GREY** Eco-leather and fabric Optional

| PACK                                                                                                                                                               | KEA KOMPAKT |
|--------------------------------------------------------------------------------------------------------------------------------------------------------------------|-------------|
| PACK MATIC 140 HP/180 CV 140 HP / 180 HP Engine, Automatic transmission, 16" glossy black alloy wheels, light suspensions                                          | •           |
| PACK EXTRA TECH Full digital cluster, automatic climate control, wireless charger, full LED headlights                                                             | •           |
| PACK PREMIUM 2