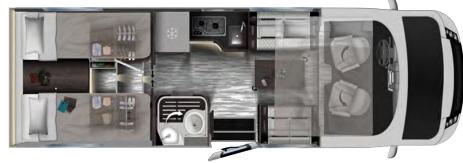

with locker                                |        | S                           | S                           |
| External LED light                                       |        | S                           | S                           |
| TECHNOLOGY EQUIPMENTS                                    |        |                             |                             |
| Tekni-Box                                                |        | S                           | S                           |
| Open door sensor                                         |        | S                           | S                           |
| Double battery system                                    |        | S                           | S                           |





### **KEA I 64**

## FIAT



















PRESTIGE BROWN Imitation leather Optional

| PACK                                                                                                                                                              | KEAI     |
|-------------------------------------------------------------------------------------------------------------------------------------------------------------------|----------|
| PACK MATIC 140 HP/180 CV 140 HP / 180 HP Engine, Automatic transmission, 16" glossy black alloy wheels, light suspensions                                         | •        |
| PACK EXTRA TECH Full digital cluster, automatic climate control, wireless charger, full LED headlights                                                            | •        |
| PACK PREMIUM 2 DIN Apple Car Play