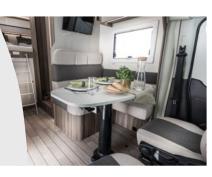

### Characteristics

- ✓ Transverse double bed
- ✓ L-shaped dinette
- √ 137-litre refrigerator
- ✓ Possibility of converting dinette into 1 berth as an option
- ✓ Variable volume toilet with revolving wall
- ✓ USB ports in sleeping area

### **Characteristics**

- ✓ Standard elevating bed 190x142 cm
- ✓ Large rear wardrobe
- ✓ Face-to-face dinette
- √ 137-litre refrigerator
- ✓ Possibility of converting dinette into 2 berths as
- Separate toilet/shower
- ✓ USB ports in sleeping area
- ✓ Rear skylight Mini Heki 40x40 cm

### Characteristics

- ✓ Twin beds
- ✓ L-shaped dinette
- ✓ Possibility of converting dinette into 1 berth as
- ✓ Variable volume toilet with revolving wall
- ✓ USB ports in sleeping area
- ✓ Front skylight Midi Heki 70x50 cm
- √ 137 litre refrigerator