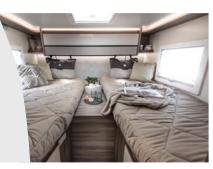

### **Kronos Fit** 281 P

6,69 MT

₫4 🛱 2 (+1+1 OPT) 🐪 4

### Characteristics

- ✓ Twin beds
- ✓ L-shaped dinette
- ✓ Possibility of converting dinette into 1 berth as
- ✓ Variable volume toilet with revolving wall
- ✓ USB ports in sleeping area
- ✓ Front skylight Midi Heki 70x50 cm
- √ 137 litre refrigerator