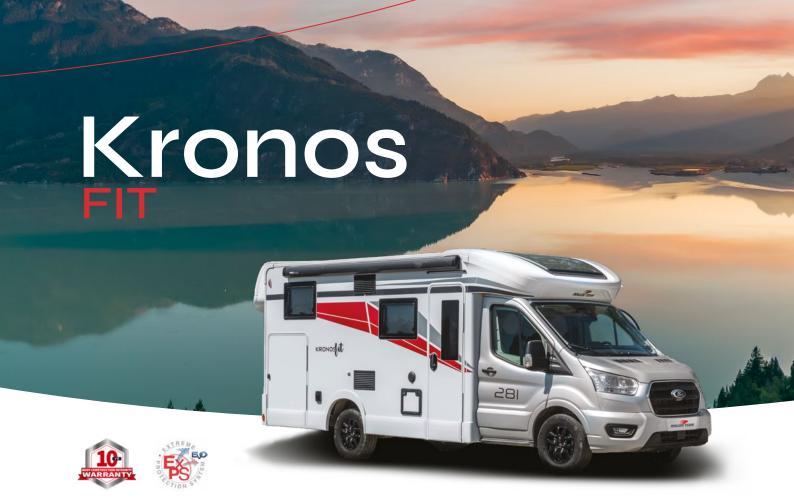

## **Kronos Fit** 291 P

5,99 MT

₫4 🛱2 (+1+1 OPT) | 4

### **Kronos Fit** 281 P

6,69 MT

₫4 🛱 2 (+1+1 OPT) 🐪 4