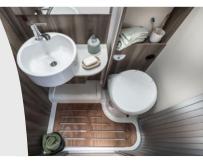

### Characteristics

- ✓ Transverse double bed
- ✓ L-shaped dinette
- √ 137-litre refrigerator
- ✓ Possibility of converting dinette into 1 berth as an option
- ✓ Variable volume toilet with revolving wall
- ✓ USB ports in sleeping area

### Characteristics

- ✓ Twin beds
- ✓ L-shaped dinette
- ✓ Possibility of converting dinette into 1 berth as
- ✓ Variable volume toilet with revolving wall
- ✓ USB ports in sleeping area
- ✓ Front skylight Midi Heki 70x50 cm
- √ 137 litre refrigerator